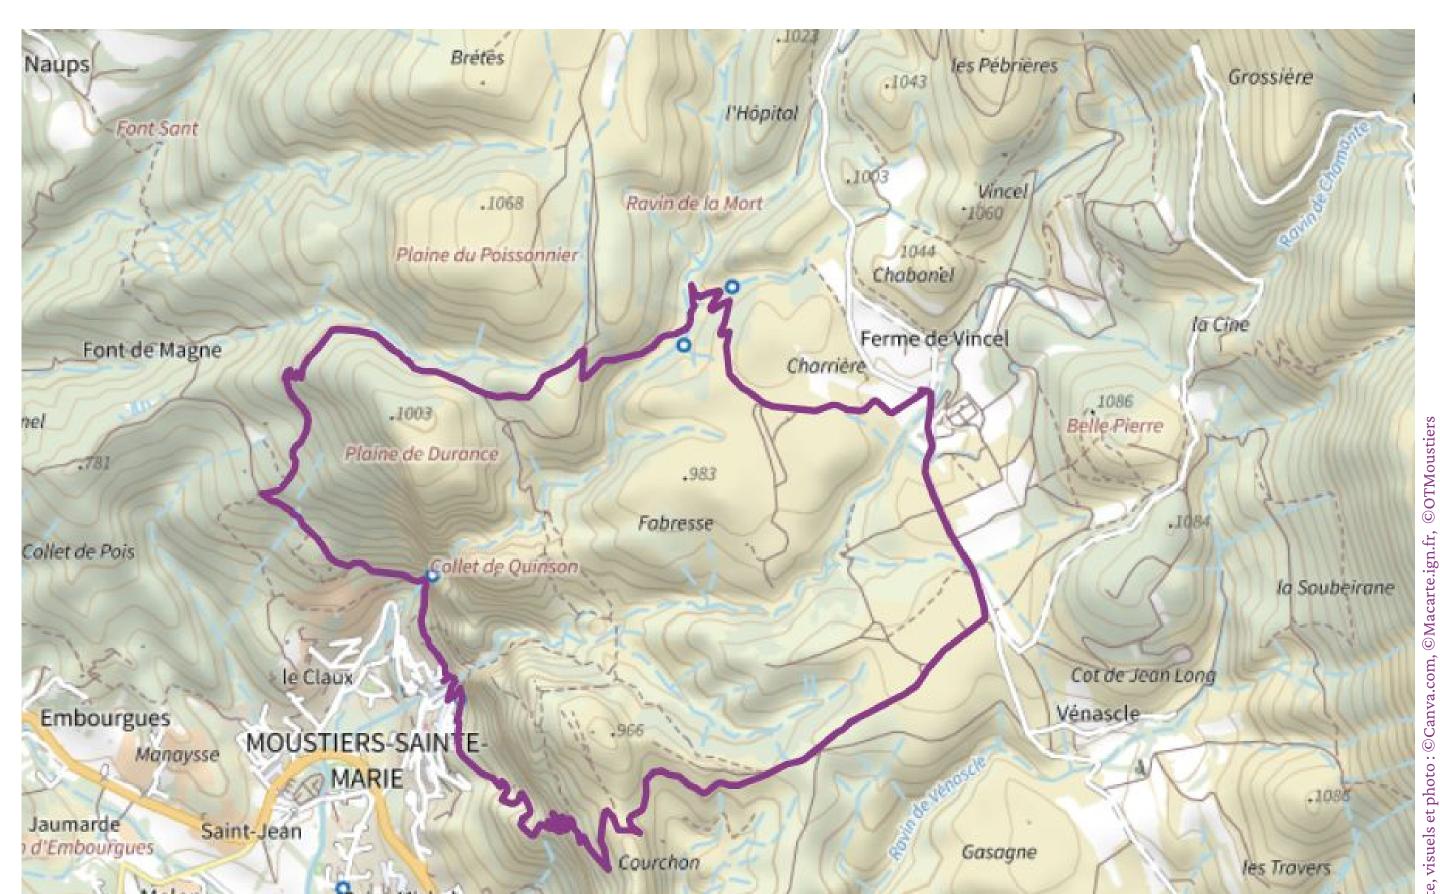

## Vincel Trail

## $\frac{1}{2} \quad 4h \quad 10 \text{ km}$

## From the Riou's fortified gate, climb up to the plateau of Vénascle to discover the heights of Moustiers !

From the center of the village, take **La Clappe street** and go through **the fortified gate**. You will follow the direction of "hameau de Vincel".

The the climb **through the undergrowth** will take you to the plateau. Still follow Vincel direction and the yellow signposting until you find a road (near the Montdenier campsite).

Take the direction of **the "hameau de Vénascle"** on the road, you will walk around 1 km there. You can quit the road to **follow "Pierrefeu"** direction mark.

The path will take you to **the "Chemin de Courchon"**, the next step until you join Moustiers. There's a dozen of turns with **very beautiful points of view on the lake** and the village.